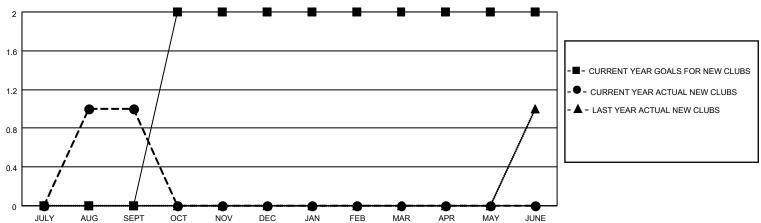

#### GOALS AND ACTUAL NEW CLUBS CUMULATIVE

## District 308 A2

| Clubs                 |               |           |               | Members               |                        |                         |                                                    |
|-----------------------|---------------|-----------|---------------|-----------------------|------------------------|-------------------------|----------------------------------------------------|
| RESULTS FOR 2021-2022 |               |           |               | RESULTS FOR 2021-2022 |                        |                         |                                                    |
| QUARTER               | NEW CLUB GOAL | NEW CLUBS | DROPPED CLUBS | QUARTER MEME          | BER GROWTH NET<br>GOAL | MEMBER GROWTH<br>ACTUAL | DROPPED<br>MEMBERS ACTUAL<br>(including transfers) |
| JULY/AUG/SEPT         | 0             | 1         | 0             | JULY/AUG/SEPT         | 10                     | 164                     | 41                                                 |
| OCT/NOV/DEC           | 2             | 0         | 0             | OCT/NOV/DEC           | 20                     | 0                       | 0                                                  |
| JAN/FEB/MAR           | 0             | 0         | 0             | JAN/FEB/MAR           | 10                     | 0                       | 0                                                  |
| APR/MAY/JUNE          | 0             | 0         | 0             | APR/MAY/JUNE          | 10                     | 0                       | 0                                                  |