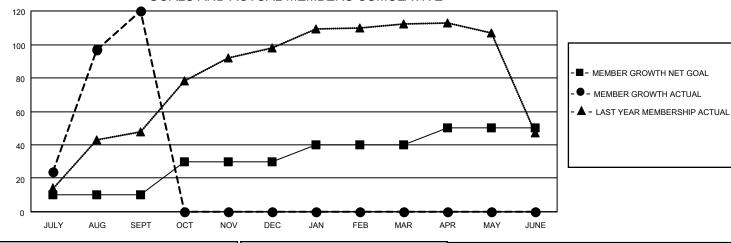

#### GOALS AND ACTUAL MEMBERS CUMULATIVE

| DROPPED CLUBS: 0 |    | 32 CLUBS OF 95 ADDED 1 0<br>MORE NEW MEMBERS |
|------------------|----|----------------------------------------------|
| DROPPED MEMBERS  |    |                                              |
| DECEASED         | 2  |                                              |
| CLUB CANCELLED   | 0  | CLICK HERE FOR CUMULA                        |
| OTHER            | 39 | MEMBERSHIP DATA                              |
| TOTAL            | 41 |                                              |
|                  |    |                                              |

## District 308 A2

| Clubs                 |               |           |               | Members               |                        |                         |                                                    |
|-----------------------|---------------|-----------|---------------|-----------------------|------------------------|-------------------------|----------------------------------------------------|
| RESULTS FOR 2021-2022 |               |           |               | RESULTS FOR 2021-2022 |                        |                         |                                                    |
| QUARTER               | NEW CLUB GOAL | NEW CLUBS | DROPPED CLUBS | QUARTER MEME          | BER GROWTH NET<br>GOAL | MEMBER GROWTH<br>ACTUAL | DROPPED<br>MEMBERS ACTUAL<br>(including transfers) |
| JULY/AUG/SEPT         | 0             | 1         | 0             | JULY/AUG/SEPT         | 10                     | 164                     | 41                                                 |
| OCT/NOV/DEC           | 2             | 0         | 0             | OCT/NOV/DEC           | 20                     | 0                       | 0                                                  |
| JAN/FEB/MAR           | 0             | 0         | 0             | JAN/FEB/MAR           | 10                     | 0                       | 0                                                  |
| APR/MAY/JUNE          | 0             | 0         | 0             | APR/MAY/JUNE          | 10                     | 0                       | 0                                                  |